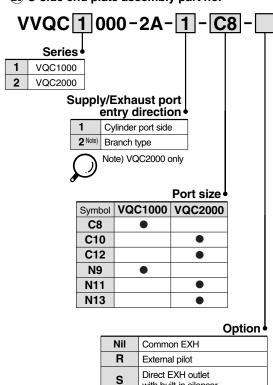

#### <U-Side End Plate Assembly>

S

20 U-side end plate assembly part no.

with built-in silencer