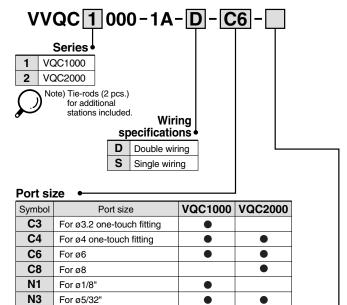

## <Manifold Block Assembly>

18 Manifold block assembly part no.

|     | Option                         |
|-----|--------------------------------|
| Nil | None                           |
| В   | With back pressure check valve |

#### 19 Tie-rod assembly part no. (2 pcs.)

| VQC1000 | VVQC1000-TR-□ |
|---------|---------------|
| VQC2000 | VVQC2000-TR-□ |

Note 1) Please order when reducing the number of manifold stations. When increasing the number of stations, additional orders are not required since they are included in the manifold block assembly.

Note 2) ☐: Stations 02 to 24