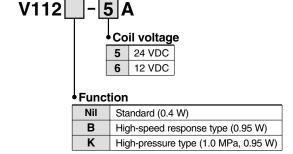

#### <Replacement Parts>

Pilot valve assembly

For ø1/4"

For ø5/16"

For M5 thread

**N7** 

N9

М5

Note) Common to single solenoid and double solenoid