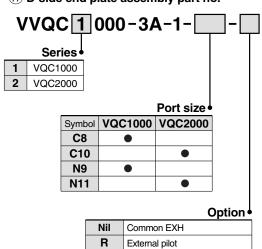

## <D-Side End Plate Assembly>

17 D-side end plate assembly part no.

Direct EXH outlet

with built-in silencer